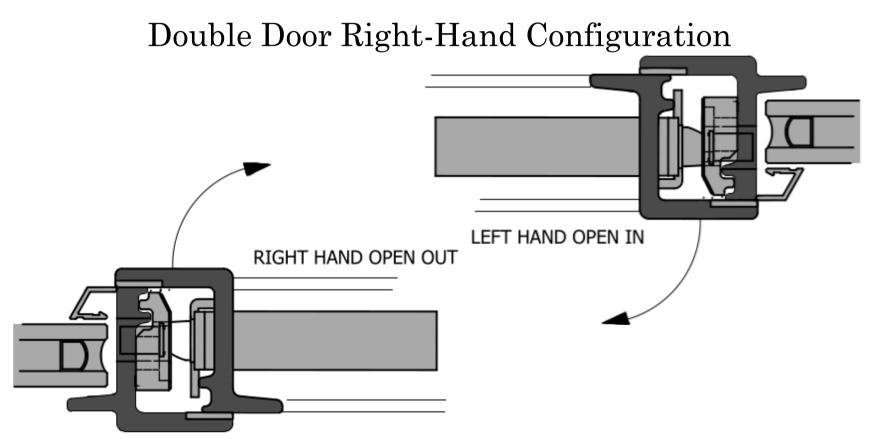

# W20 Door Concealed Multipoint

Mainly used within the commercial sector, the W20 Door profile allows for double glazing.

SWF's expertly engineered kit contains everything you need for your window, no matter the configuration.







#### **PRODUCT FEATURES & TECHNICAL INFORMATION**

- Completely concealed within the window profiles.
- Consisting of Stainless Steel rails fitted with security Mushrooms, Keeps and connecting handle Block.
- Designed to Operate with one of our many options of "MP" multipoint drive blade handles.
- Window options for Open-In, Open-Out, Inside and outside Glazing.
- Sprung door handles recommended

# Single Door Right-Hand Configuration







## Single Door Left-Hand Configuration













## **Double Door Left-Hand Configuration**