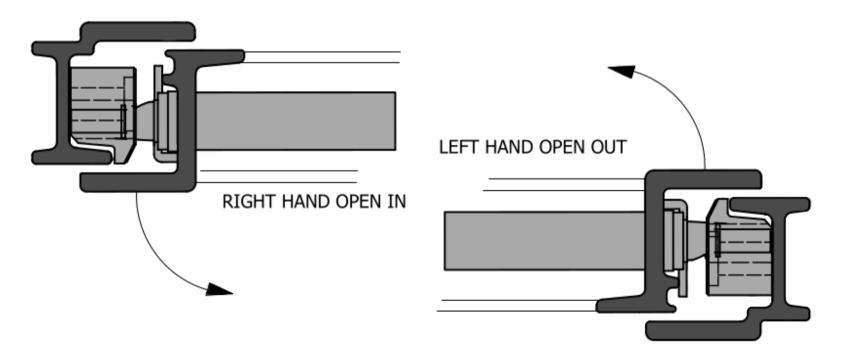

# W20 Door Concealed Multipoint

Mainly used within the commercial sector, the W20 Door profile allows for double glazing.

SWF's expertly engineered kit contains everything you need for your window, no matter the configuration.







#### **PRODUCT FEATURES & TECHNICAL INFORMATION**

- Completely concealed within the window profiles.
- Consisting of Stainless Steel rails fitted with security Mushrooms, Keeps and connecting handle Block.
- Designed to Operate with one of our many options of "MP" multipoint drive blade handles.
- Window options for Open-In, Open-Out, Inside and outside Glazing.
- Sprung door handles recommended

# Single Door Right-Hand Configuration







## Single Door Left-Hand Configuration













## **Double Door Left-Hand Configuration**