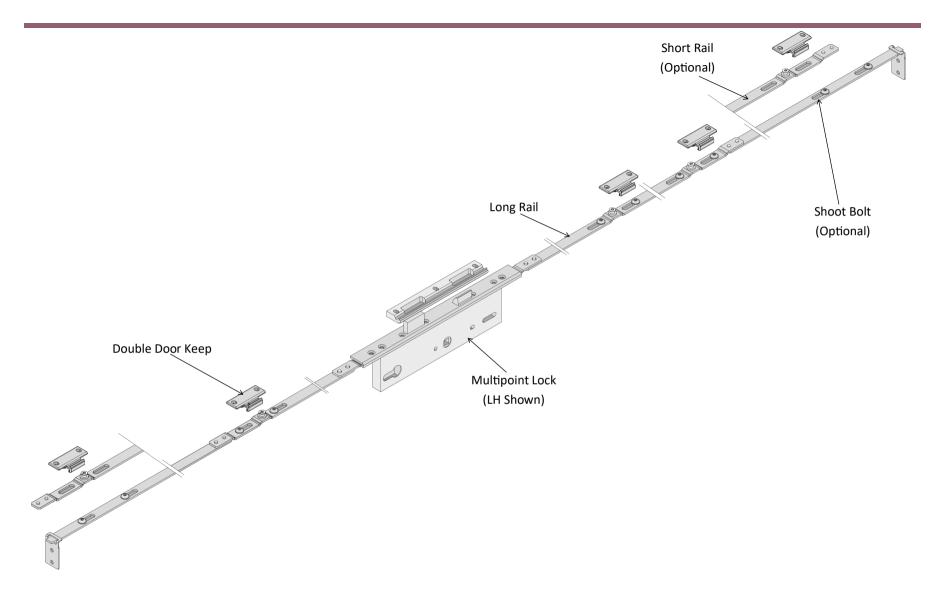

#### **PRODUCT FEATURES & TECHNICAL INFORMATION**

- Completely concealed within the window profiles.
- Consisting of Stainless Steel rails fitted with security Mushrooms, Keeps and connecting handle Block.
- Designed to Operate with one of our many options of "MP" multipoint drive blade handles.
- Window options for Open-In, Open-Out, Inside and outside Glazing.
- Sprung door handles recommended