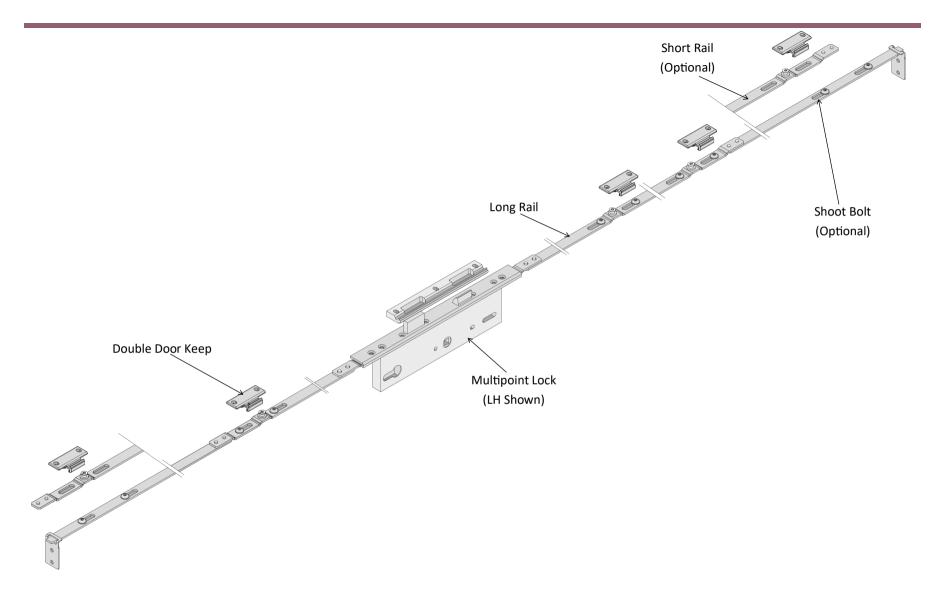

# W20 Door Concealed Multipoint

Mainly used within the commercial sector, the W20 Door profile allows for double glazing.

SWF's expertly engineered kit contains everything you need for your window, no matter the configuration.







#### **PRODUCT FEATURES & TECHNICAL INFORMATION**

- Completely concealed within the window profiles.
- Consisting of Stainless Steel rails fitted with security Mushrooms, Keeps and connecting handle Block.
- Designed to Operate with one of our many options of "MP" multipoint drive blade handles.
- Window options for Open-In, Open-Out, Inside and outside Glazing.
- Sprung door handles recommended

# Single Door Right-Hand Configuration







## Single Door Left-Hand Configuration













## **Double Door Left-Hand Configuration**