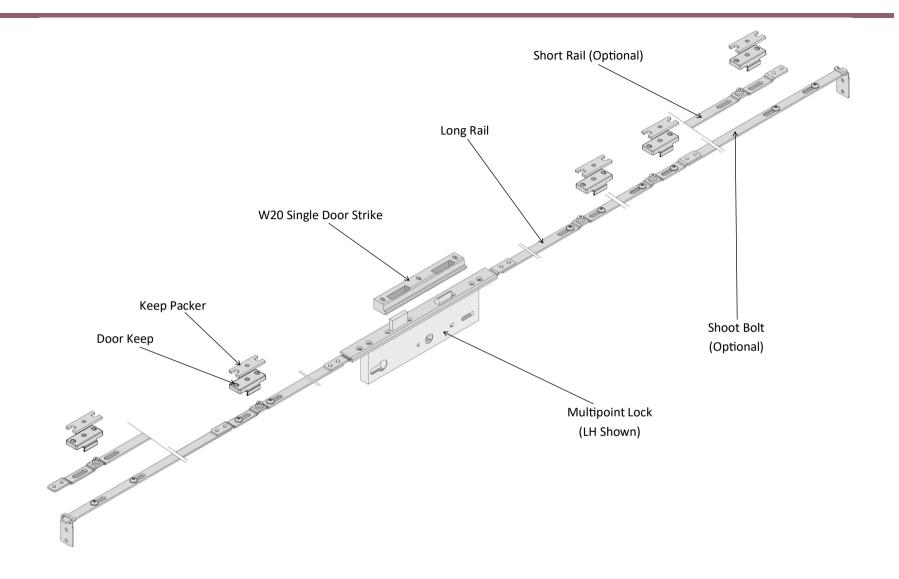

# W20 Door Concealed Multipoint

Mainly used within the commercial sector, the W20 Door profile allows for double glazing.

SWF's expertly engineered kit contains everything you need for your window, no matter the configuration.

#### **PRODUCT FEATURES & TECHNICAL INFORMATION**

- Completely concealed within the window profiles.
- Consisting of Stainless Steel rails fitted with security Mushrooms, Keeps and connecting handle Block.
- Designed to Operate with one of our many options of "MP" multipoint drive blade handles.
- Window options for Open-In, Open-Out, Inside and outside Glazing.
- Sprung door handles recommended