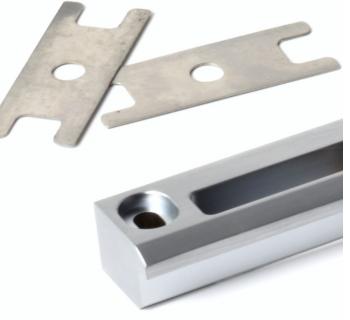

#### **PRODUCT FEATURES & TECHNICAL INFORMATION**

- Completely concealed within the window profiles.
- Consisting of Stainless Steel rails fitted with security Mushrooms, Keeps and connecting handle Block.
- Designed to Operate with one of our many options of "MP" multipoint drive blade handles.
- Window options for Open-In, Open-Out, Inside and outside Glazing.
- Sprung door handles recommended