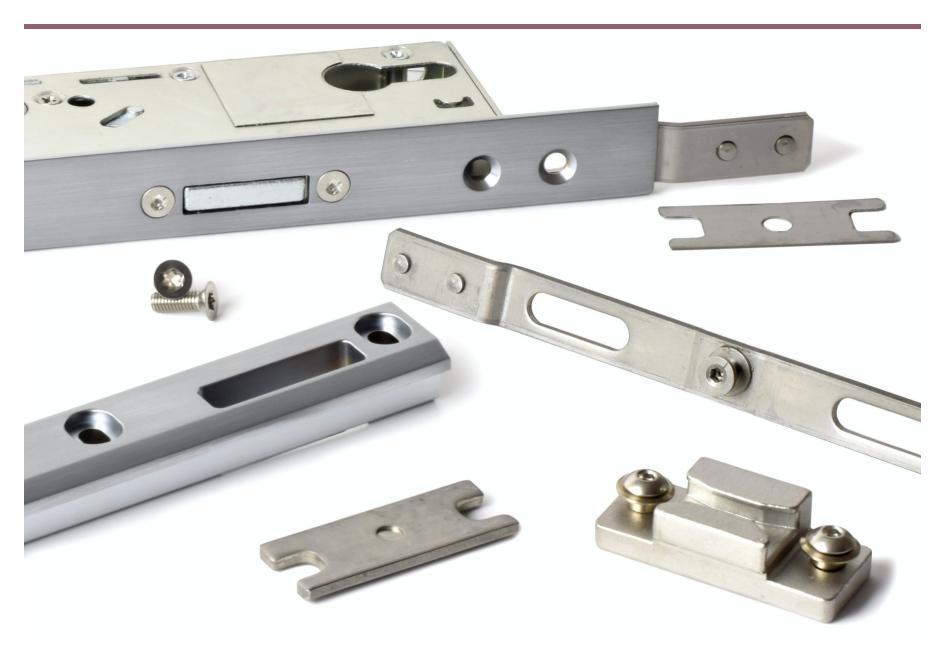

#### **PRODUCT FEATURES & TECHNICAL INFORMATION**

- Completely concealed within the window profiles.
- Consisting of Stainless Steel rails fitted with security Mushrooms, Keeps and connecting handle Block.
- Designed to Operate with one of our many options of "MP" multipoint drive blade handles.
- Window options for Open-In, Open-Out, Inside and outside Glazing.
- Sprung door handles recommended