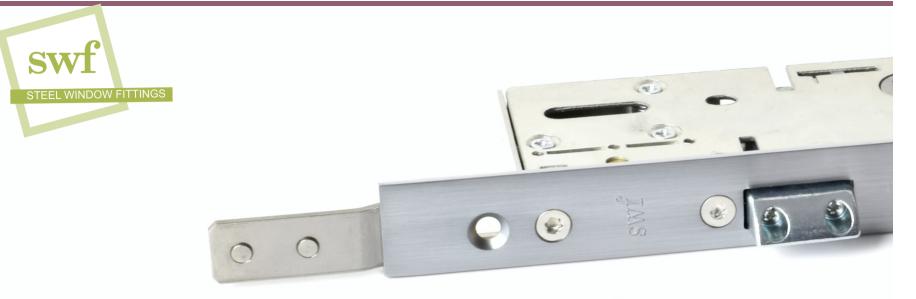

# W20 Door Concealed Multipoint

Mainly used within the commercial sector, the W20 Door profile allows for double glazing.

SWF's expertly engineered kit contains everything you need for your window, no matter the configuration.

#### **PRODUCT FEATURES & TECHNICAL INFORMATION**

- Completely concealed within the window profiles.
- Consisting of Stainless Steel rails fitted with security Mushrooms, Keeps and connecting handle Block.
- Designed to Operate with one of our many options of "MP" multipoint drive blade handles.
- Window options for Open-In, Open-Out, Inside and outside Glazing.
- Sprung door handles recommended