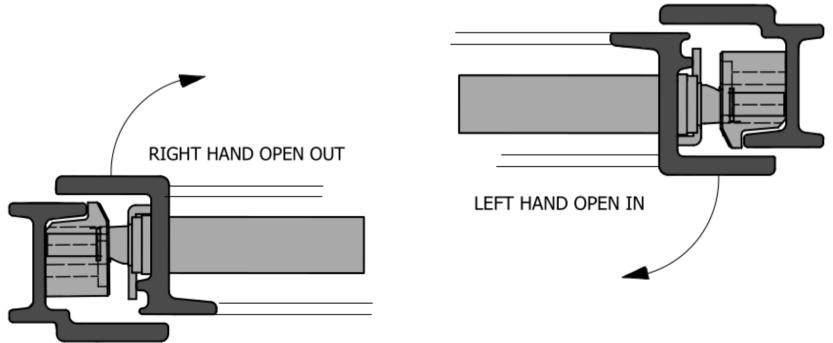

# W20 Door Concealed Multipoint

Mainly used within the commercial sector, the W20 Door profile allows for double glazing.

SWF's expertly engineered kit contains everything you need for your window, no matter the configuration.







#### **PRODUCT FEATURES & TECHNICAL INFORMATION**

- Completely concealed within the window profiles.
- Consisting of Stainless Steel rails fitted with security Mushrooms, Keeps and connecting handle Block.
- Designed to Operate with one of our many options of "MP" multipoint drive blade handles.
- Window options for Open-In, Open-Out, Inside and outside Glazing.
- Sprung door handles recommended

# Single Door Right-Hand Configuration







## Single Door Left-Hand Configuration













## **Double Door Left-Hand Configuration**