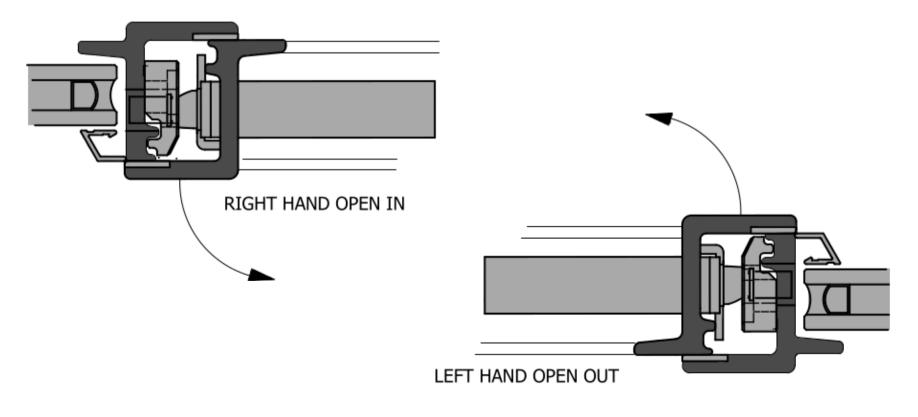

# W20 Door Concealed Multipoint

Mainly used within the commercial sector, the W20 Door profile allows for double glazing.

SWF's expertly engineered kit contains everything you need for your window, no matter the configuration.







#### **PRODUCT FEATURES & TECHNICAL INFORMATION**

- Completely concealed within the window profiles.
- Consisting of Stainless Steel rails fitted with security Mushrooms, Keeps and connecting handle Block.
- Designed to Operate with one of our many options of "MP" multipoint drive blade handles.
- Window options for Open-In, Open-Out, Inside and outside Glazing.
- Sprung door handles recommended

# Single Door Right-Hand Configuration







## Single Door Left-Hand Configuration













## **Double Door Left-Hand Configuration**